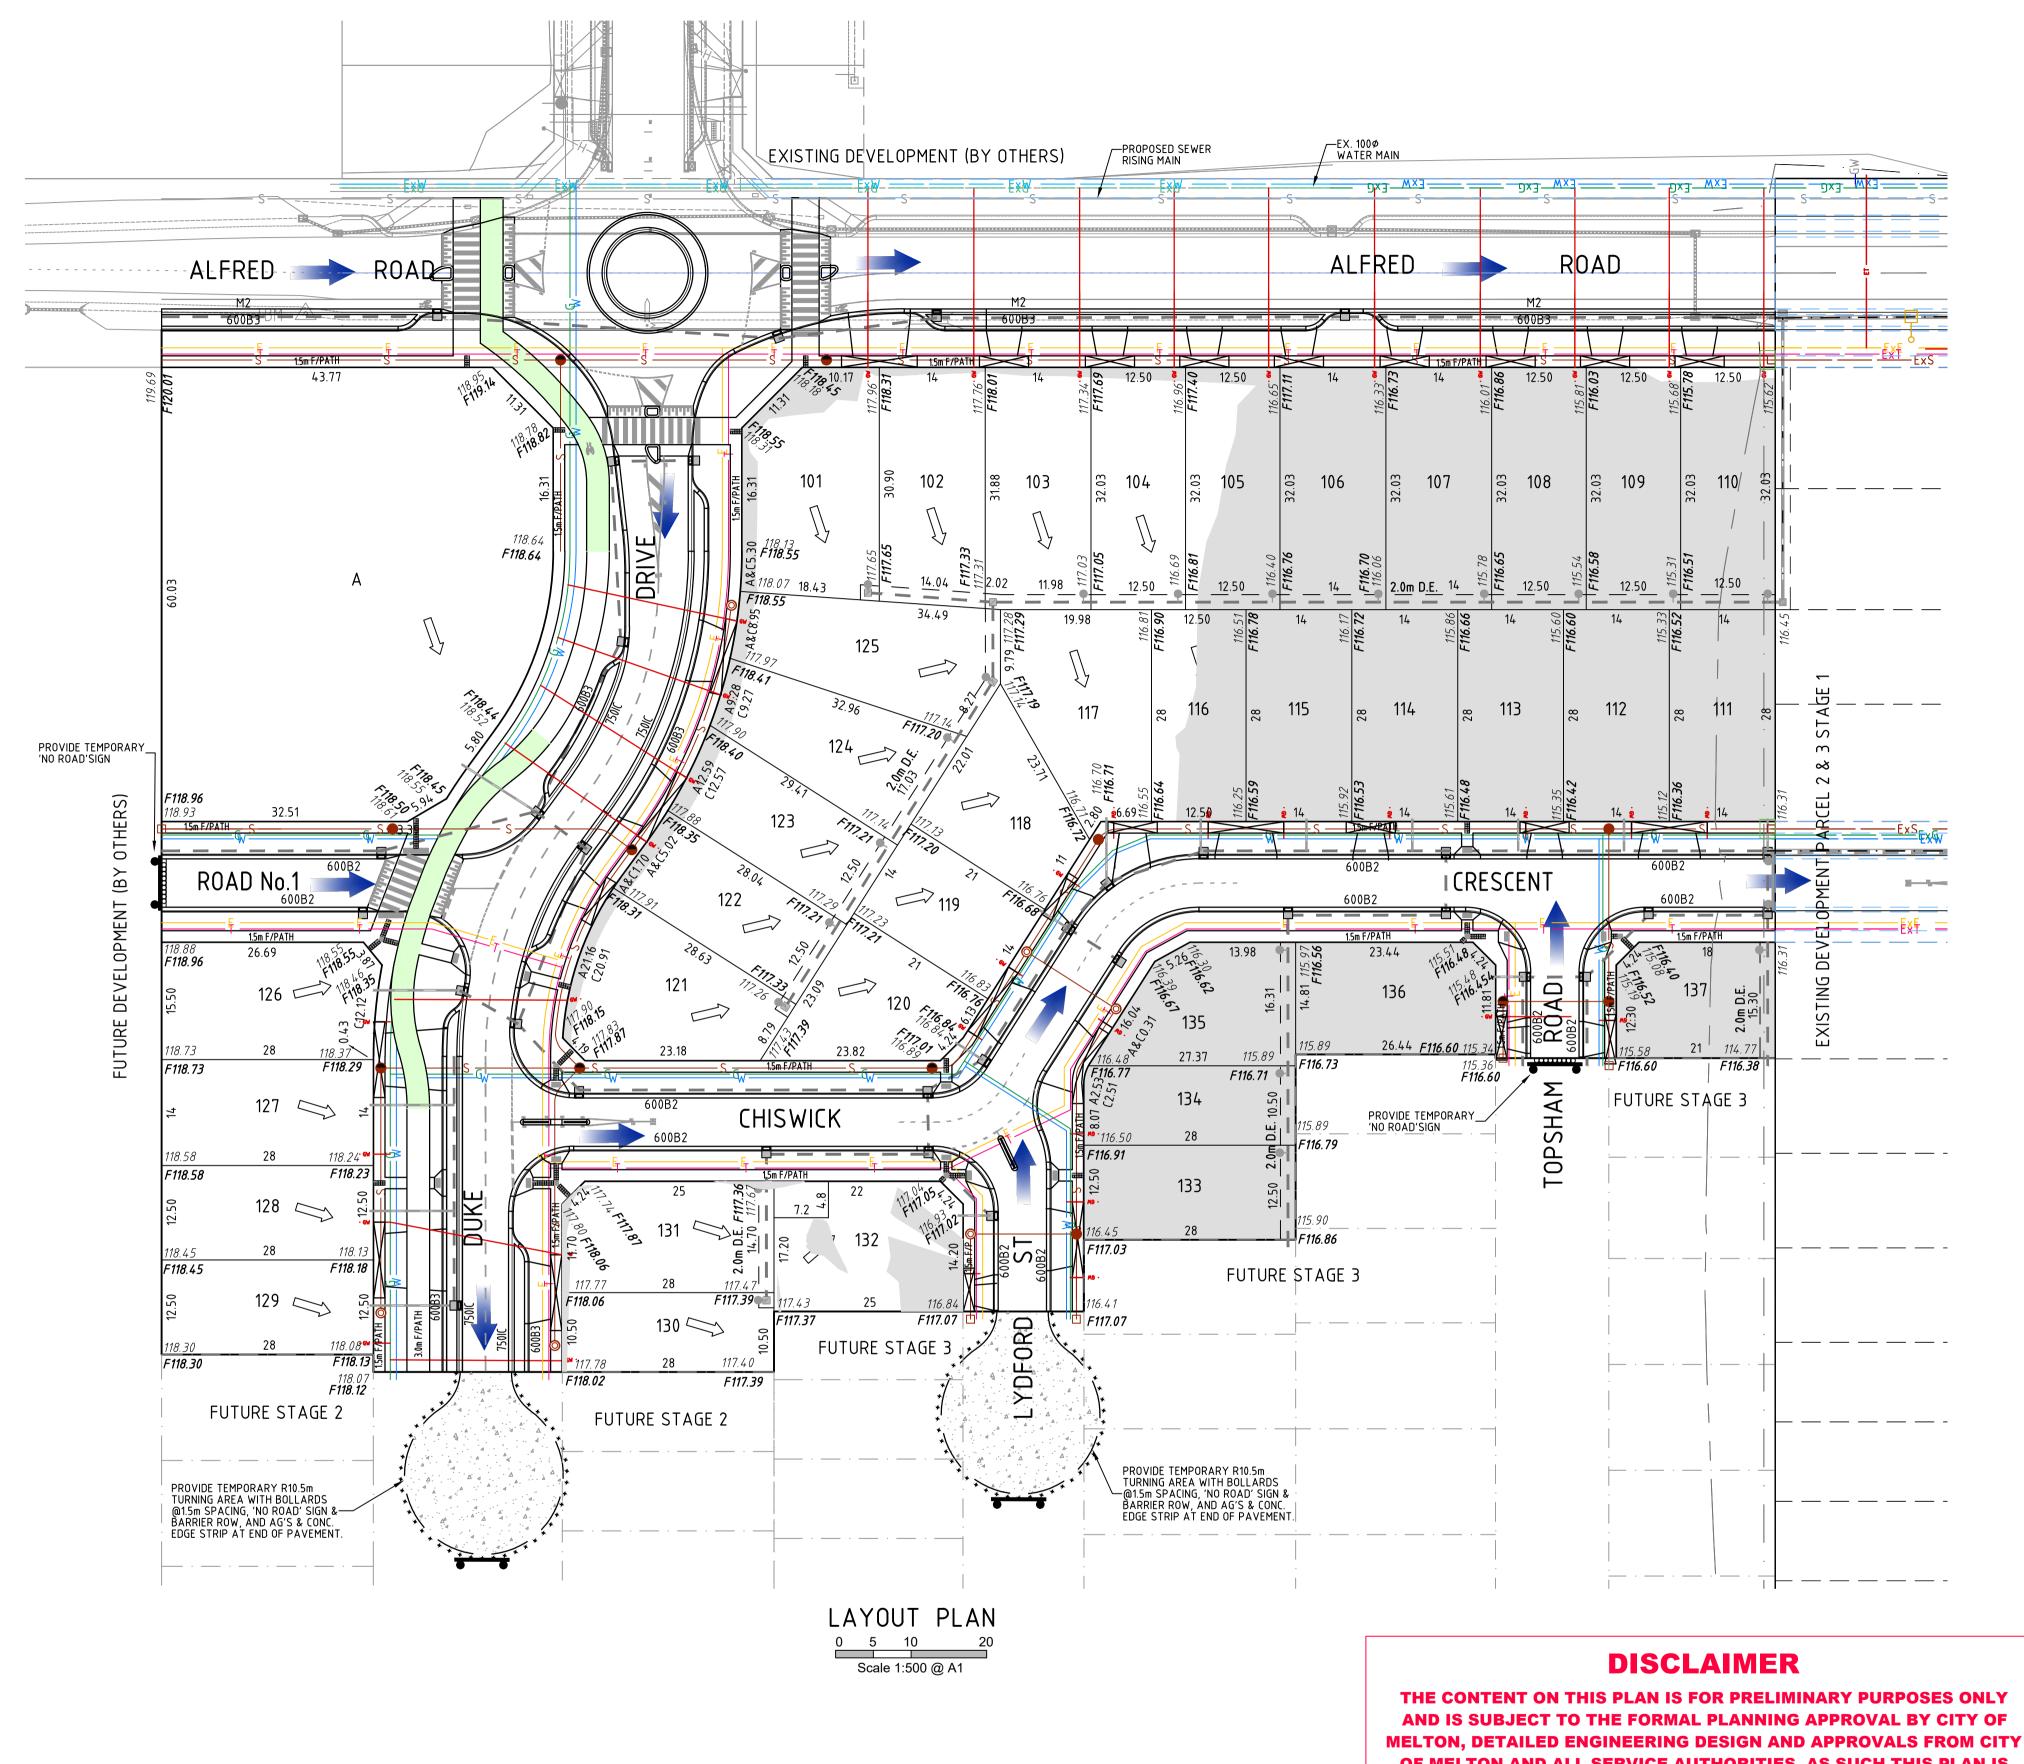

### PROPOSED TREES

STREET TREES TO HAVE PASSIVE TREE IRRIGATION TO EACH LOT AND TO COUNCIL'S REQUIREMENT. FOR TREES LOCATION REFER TO LANDSCAPE PLANS.

# **EXISTING TREES AND FENCES:**

- ALL EXISTING TREES ARE TO BE REMOVED AS PER TREES REMOVAL REPORT
- ALL EXISTING FENCES ARE TO BE REMOVED AS SHOWN WITHIN THE DEVELOPMENT BOUNDARY

## **WARNING**

BEWARE OF UNDERGROUND SERVICES THE LOCATIONS OF UNDERGROUND SERVICES ARE APPROXIMATE ONLY AND THEIR EXACT POSITION SHOULD BE PROVEN ON SITE. NO GUARANTEE IS GIVEN THAT ALL EXISTING SERVICES ARE SHOWN.