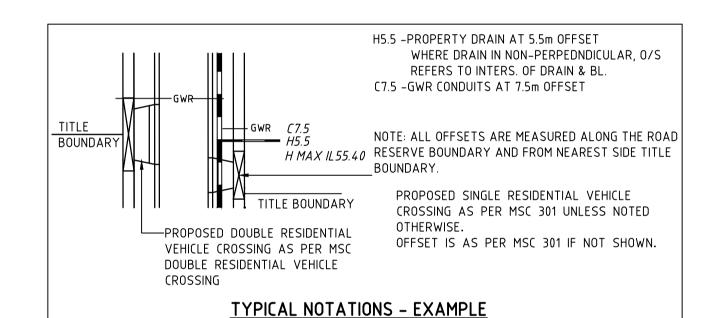

PROPOSED GAS & WATER



DIRECTION OF LEGAL POINT OF DISCHARGE



OVERLAND FLOW PATH DIRECTION



PROPOSED PASSIVE STREET TREE IRRIGATION

GRAVEL TRENCH WITH KERB INLET DIVERSION.



STREET TREE. PASSIVE IRRIGATION NOT PROVIDED

(ONE TREE PIT PER LOT)

EXISTING TREES TO BE REMOVED



DUE TO PHYSICAL RESTRAINT. PROPERTY EASEMENT LINE

(NO BUILDING PERMITTED)

#### EARTHWORKS LEGEND



FILL EARTHWORKS - FILL AREA WITHIN LOTS GREATER THAN 150mm DEPTH



• THIS PLAN SHOWS APPROXIMATE EXTENTS OF CUT AND FILL TO BE UNDERTAKEN DURING CONSTRUCTION OF THE WORKS BASED ON THE EXISTING SITE SURFACE LEVELS AND PROPOSED FINISHED DESIGN LEVELS SHOWN.

• THE EXTENT OF FILL SHOWN IS BASED ON DESIGN AND MAY BE SUBJECT TO CHANGE DURING CONSTRUCTION. THE DEPTH OF TOP DRESSING FILL MAY VARY BY UP TO 0.15m.



NOT TO SCALE

### PROPOSED TREES

STREET TREES TO HAVE PASSIVE TREE IRRIGATION TO EACH LOT AND TO COUNCIL'S REQUIREMENT. FOR TREES LOCATION REFER TO LANDSCAPE PLANS.

# **EXISTING TREES AND FENCES:**

- ALL EXISTING TREES ARE TO BE REMOVED AS PER TREES REMOVAL REPORT
- ALL EXISTING FENCES ARE TO BE REMOVED AS SHOWN WITHIN THE DEVELOPMENT BOUNDARY

## **WARNING**

BEWARE OF UNDERGROUND SERVICES THE LOCATIONS OF UNDERGROUND SERVICES ARE APPROXIMATE ONLY AND THEIR EXACT POSITION SHOULD BE PROVEN ON SITE. NO GUARANTEE IS GIVEN THAT ALL EXISTING SERVICES ARE SHOWN.



THIS DRAWING IS NOT TO BE COPIED OR SCALED

|   | This bit will be not to be contable. |                   |          |    |