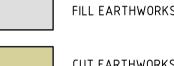

#### EARTHWORKS LEGEND

FILL EARTHWORKS - FILL AREA WITHIN LOTS GREATER THAN 150mm DEPTH

• THIS PLAN SHOWS APPROXIMATE EXTENTS OF CUT AND FILL TO BE UNDERTAKEN DURING CONSTRUCTION OF THE WORKS BASED ON THE EXISTING SITE SURFACE LEVELS AND PROPOSED FINISHED DESIGN LEVELS SHOWN.

• THE EXTENT OF FILL SHOWN IS BASED ON DESIGN AND MAY BE SUBJECT TO CHANGE DURING CONSTRUCTION. THE DEPTH OF TOP DRESSING FILL MAY VARY BY UP TO 0.15m.

NOT TO SCALE