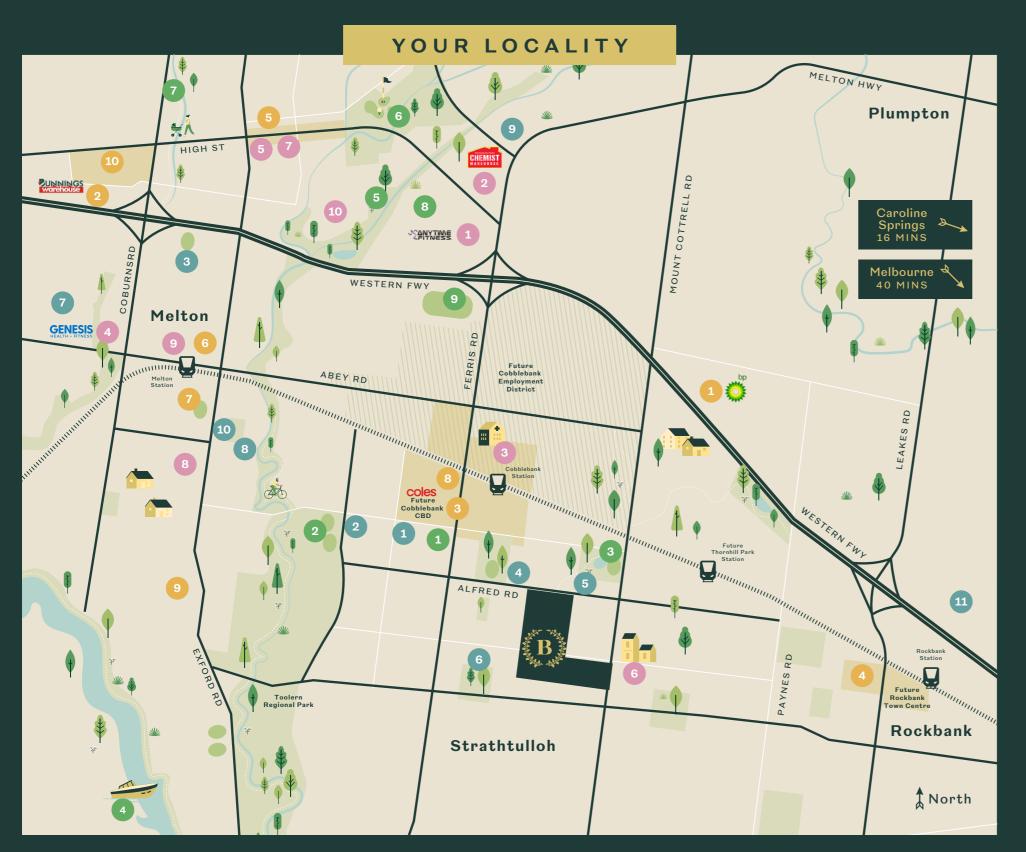

STRATHTULLOH

### Recreation

- 1. Atherstone Adventure Park
- 2. Atherstone Athletics Facility
- Future Active Open Space & Playing Fields
  - Melbourne Runabout & Speedboat Club
- 5. Melton Botanic Garden
- Melton Valley Golf Club 6.
- Melton Waves
- Mick's Jump 'n' Play 8.
- 9. Tabcorp Park Racing & Entertainment

# Wellbeing

- 1. Anytime Fitness Melton
- 2. Chemist Warehouse Melton
- Future Melton Hospital 3. (Construction 2022)
- Genesis Health and Fitness Melton Madina Musallah
- (Mosque) Neighbourhood Activity Centre 6.
- Primary Medical & Dental Centre
- St Anthony's Catholic Church 8.
- 9. Station Medical Centre
- 10. Yoga West

# BALMORALESTATE.COM.AU

- 1. Aspire Early Education
- Bridge Rd Children's 2. & Community Centre
- Coburn Primary School
- Future Catholic School 4.
- Future Government School 5.
- 6. Future School
- Melton Christian College
- Melton South Primary School 8.
- Paisley Park Early Learning Centre 9.
- 10. Staughton College
- 11. Bacchus Marsh Grammar Woodlea Campus

## Retail

- 24/7 BP Western Fwy
- Bunnings Warehouse 2.
- Future Cobblebank CBD (Coles)
- Future Rockbank Town Centre 4.
- High Street Retail Strip 5.
- Melton Station Square (Coles) 6.
- Staughton St Restaurants
- Urban 35 Cafe 8.
- Weir Views Shopping Centre 9. (Under construction)
- 10. Woodgrove Shopping Centre